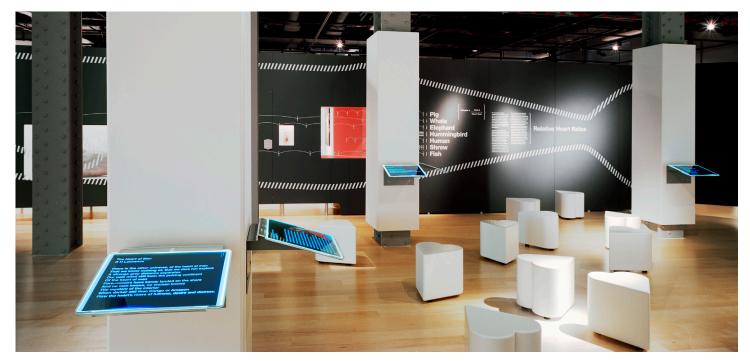

## Project summary

The design (with Coombe Architecture) of **The Heart** at the Wellcome Collection (2007) that traced the cultural significance of the heart through history in art, medicine, religion and romance. The brief asked us to create an art exhibition out of a medical subject to attract audiences from across the art/science divide. We presented a diverse array of exhibits (e.g. a transplanted human heart, a £3m Leonardo drawing, an Aztec sacrificial dagger plus books, paintings, sculptures, film, music and surgical instruments) in a visually unified and highly secure environment.