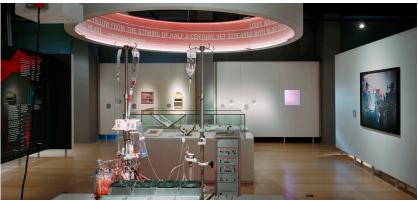

## Project summary

The design (with Coombe Architecture) of **The Heart** at the Wellcome Collection (2007) that traced the cultural significance of the heart through history in art, medicine, religion and romance. The brief asked us to create an art exhibition out of a medical subject to attract audiences from across the art/science divide. We presented a diverse array of exhibits (e.g. a transplanted human heart, a £3m Leonardo drawing, an Aztec sacrificial dagger plus books, paintings, sculptures, film, music and surgical instruments) in a visually unified and highly secure environment.